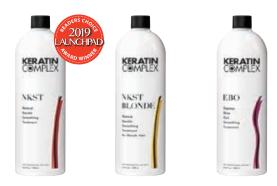

## Treatment Comparison Guide

|                      | NKST                                                              | NKSTB                                                                          | ЕВО                                                            |
|----------------------|-------------------------------------------------------------------|--------------------------------------------------------------------------------|----------------------------------------------------------------|
| POSITIONING          | Award-winning<br>smooth.<br>Classic KC finish.                    | Award-winning<br>smooth for<br>blonde, fragile<br>overprocessed<br>hair types. | Speedy smooth-<br>ing solution.                                |
| WHO IT'S FOR         | All hair types.<br>Clients looking<br>for long-lasting<br>smooth. | Damaged,<br>compromised<br>or fine hair.                                       | All clients,<br>especially those<br>having a<br>color service. |
| COLOR<br>APPLICATION | Same day before<br>treatment. Great<br>for color locking.         | Same day before<br>treatment. Great<br>for color locking.                      | Same day before<br>treatment. Great<br>for color locking.      |
| LONGEVITY            | Up to 5 months                                                    | Up to 5 months                                                                 | Up to 6 weeks                                                  |